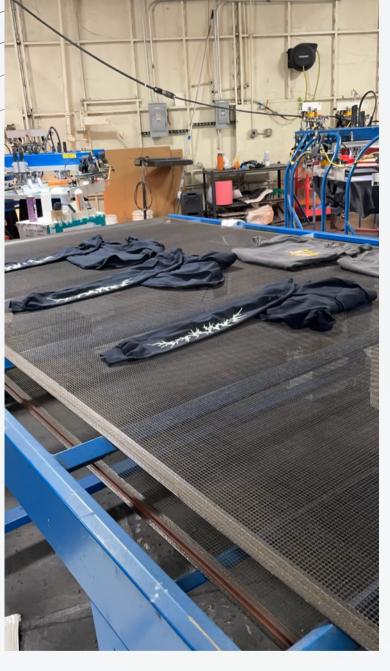

### SCREENPRINT

#### **20 Screen Print Presses**

Our presses can accommodate any job, from sampling to the capacity of 20k+ prints a day, no job is too big or too small. Standard print sizes can go up to 15" Wide x 18" Tall and if you would like a Jumbo print, we have the capability to print up to 17" Wide x 22.5" Tall for an additional cost per item.

#### **Specialty Inks**

In addition to standard plastisol ink, we offer a wide variety of specialty inks including but not limited to puff print, metallic, water-based.