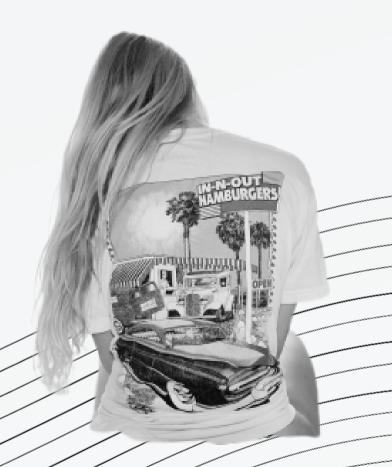

### SCREENPRINT

#### **20 Screen Print Presses**

Our presses can accommodate any job, from sampling to the capacity of 20k+ prints a day, no job is too big or too small. Standard print sizes can go up to 15" Wide x 18" Tall and if you would like a Jumbo print, we have the capability to print up to 17" Wide x 22.5" Tall for an additional cost per item.

#### **Specialty Inks**

In addition to standard plastisol ink, we offer a wide variety of specialty inks including but not limited to puff print, metallic, water-based.