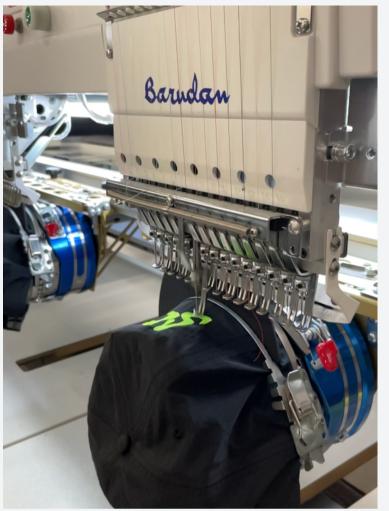

## EMBROIDEN

#### 60 Barudan Embroidery Heads

With capabilities to embroider up to 12.5" Wide x 17" Tall

## In-house digitizer with 20+ years experience

Our in-house digitizer with ample experience to make even the most difficult artworks come to life