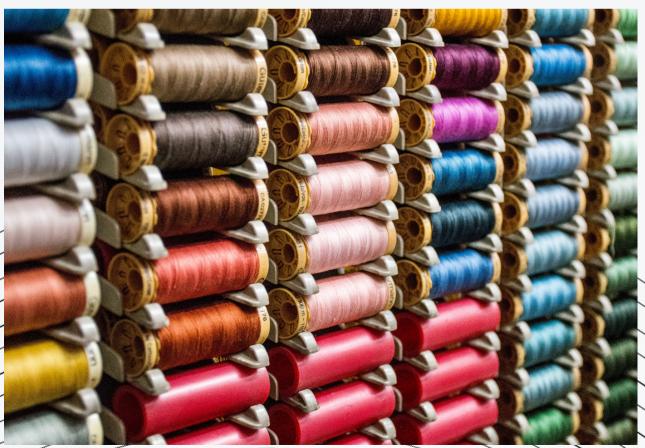

#### 250+ threads to choose from

Using the Madeira Polyneon line, we have a library of over 250 different thread colors