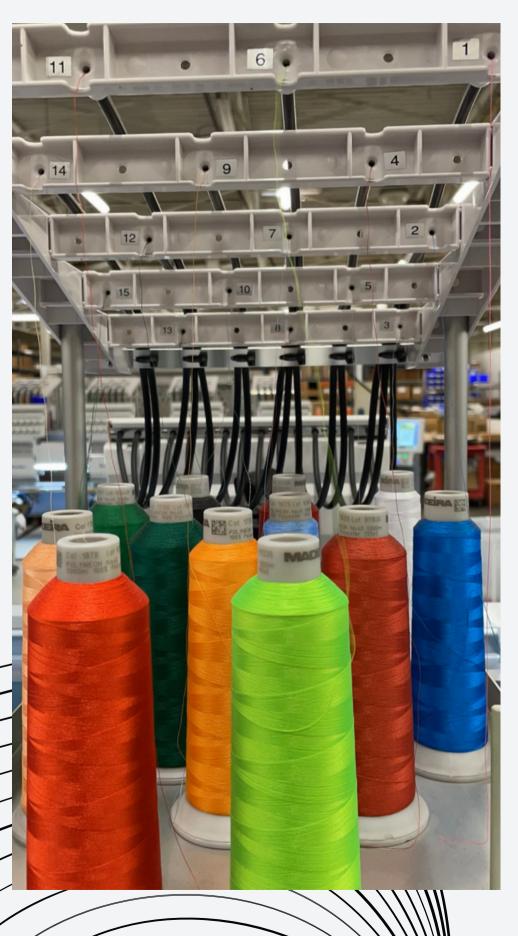

## EMBROIDEN

#### 60 Barudan Embroidery Heads

With capabilities to embroider up to 12.5" Wide x 17" Tall

#### 250+ threads to choose from

Using the Madeira Polyneon line, we have a library of over 250 different thread colors