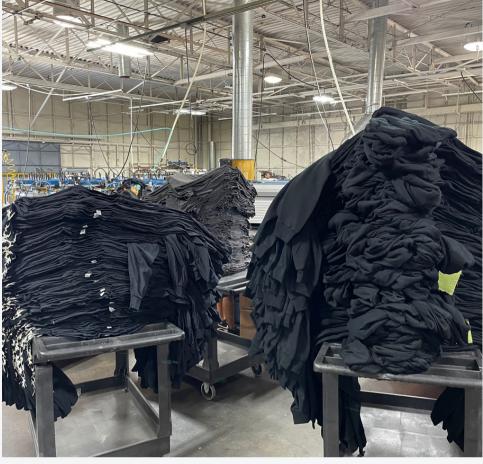

#### **20 Screen Print Presses**

Our presses can accommodate any job, from sampling to the capacity of 20k+ prints a day, no job is too big or too small. Standard print sizes can go up to 15" Wide x 18" Tall and if you would like a Jumbo print, we have the capability to print up to 17" Wide x 22.5" Tall for an additional cost per item.

#### **Specialty Inks**

In addition to standard plastisol ink, we offer a wide variety of specialty inks including but not limited to puff print, metallic, water-based.