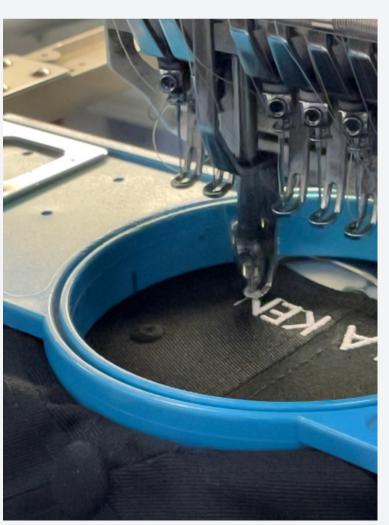

## EMBROIDEN

#### 60 Barudan Embroidery Heads

With capabilities to embroider up to 12.5" Wide x 17" Tall

## In-house digitizer with 20+ years experience

Our in-house digitizer with ample experience to make even the most difficult artworks come to life