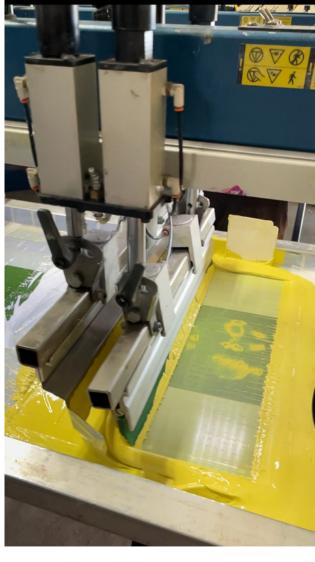

#### **20 Screen Print Presses**

Our presses can accommodate any job, from sampling to the capacity of 20k+ prints a day, no job is too big or too small. Standard print sizes can go up to 15" Wide x 18" Tall and if you would like a Jumbo print, we have the capability to print up to 17" Wide x 22.5" Tall for an additional cost per item.

#### **Specialty Inks**

In addition to standard plastisol ink, we offer a wide variety of specialty inks including but not limited to puff print, metallic, water-based.