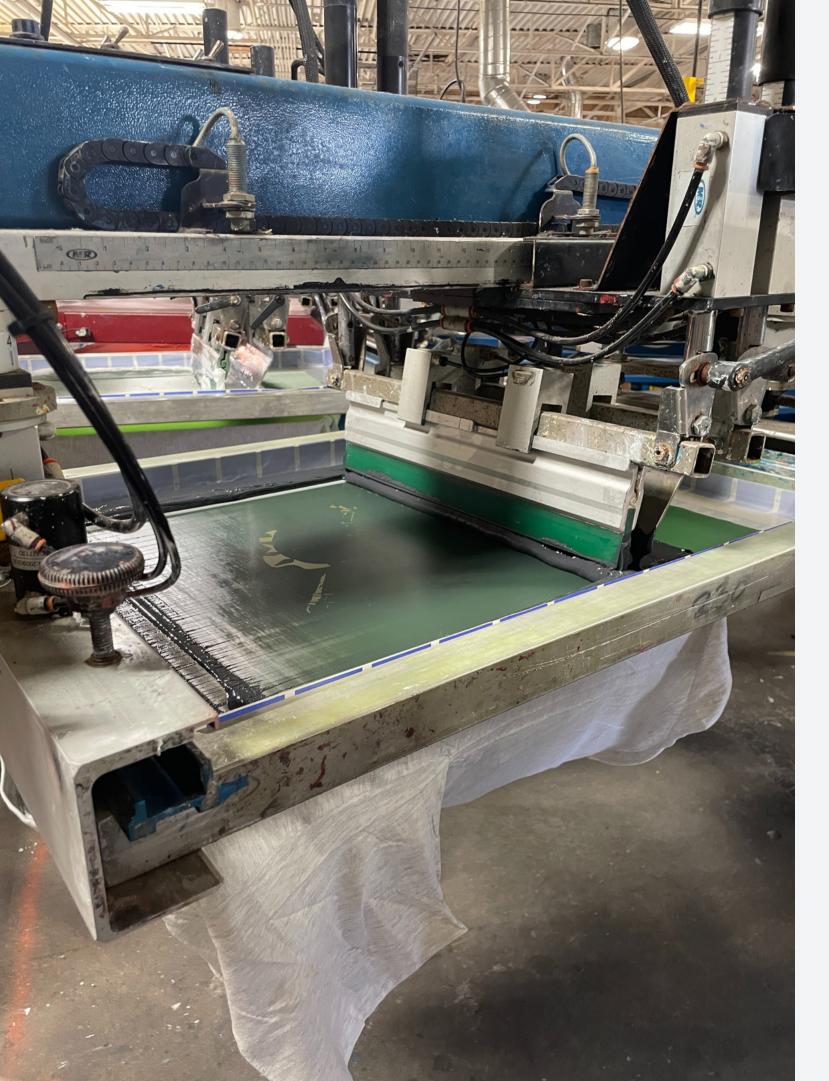

#### **20 Screen Print Presses**

Our presses can accommodate any job, from sampling to the capacity of 20k+ prints a day, no job is too big or too small. Standard print sizes can go up to 15" Wide x 18" Tall and if you would like a Jumbo print, we have the capability to print up to 17" Wide x 22.5" Tall for an additional cost per item.

#### **Specialty Inks**

In addition to standard plastisol ink, we offer a wide variety of specialty inks including but not limited to puff print, metallic, water-based.