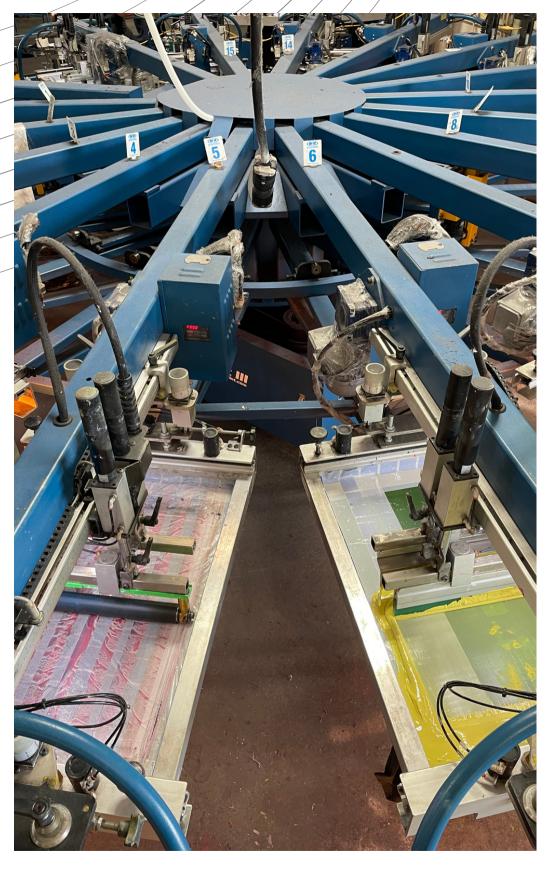

#### **20 Screen Print Presses**

Our presses can accommodate any job, from sampling to the capacity of 20k+ prints a day, no job is too big or too small. Standard print sizes can go up to 15" Wide x 18" Tall and if you would like a Jumbo print, we have the capability to print up to 17" Wide x 22.5" Tall for an additional cost per item.

#### **Specialty Inks**

In addition to standard plastisol ink, we offer a wide variety of specialty inks including but not limited to puff print, metallic, water-based.