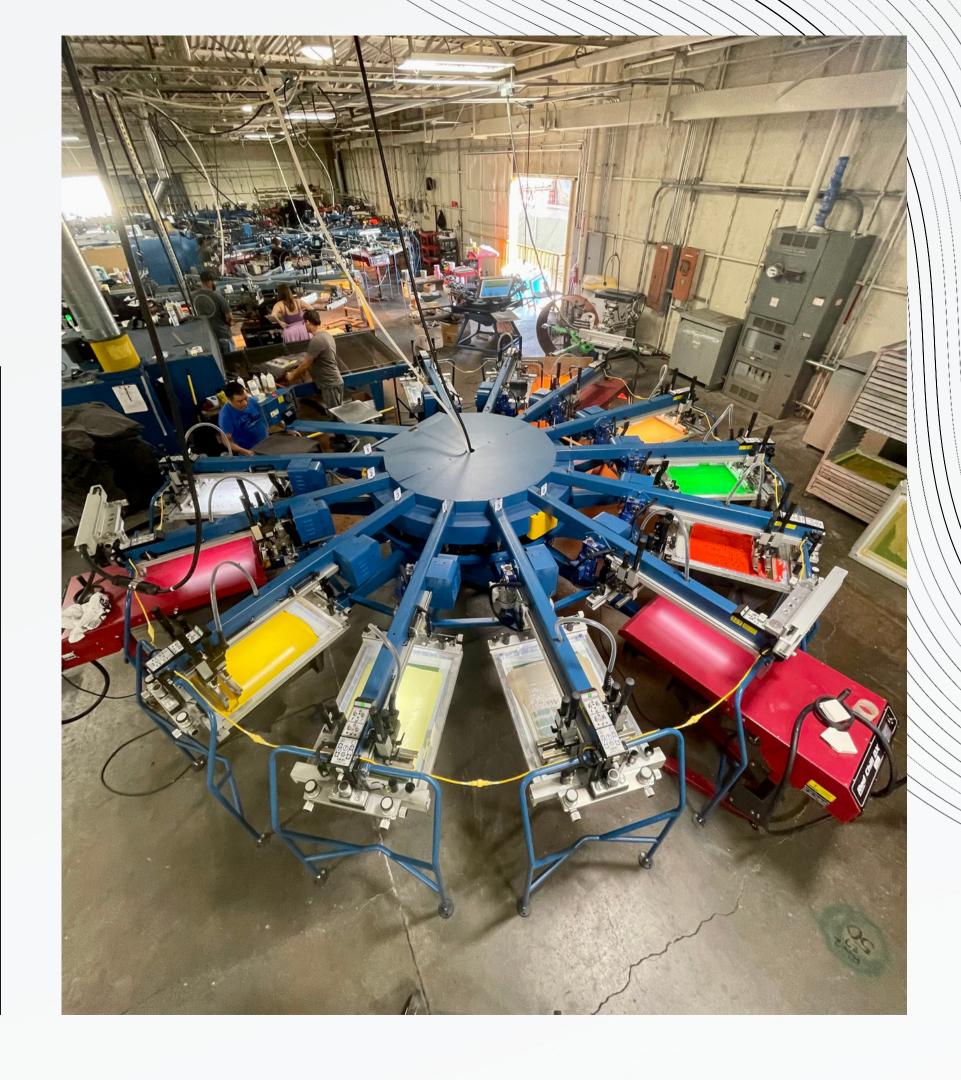

### SCREENPRINT

#### **20 Screen Print Presses**

Our presses can accommodate any job, from sampling to the capacity of 20k+ prints a day, no job is too big or too small. Standard print sizes can go up to 15" Wide x 18" Tall and if you would like a Jumbo print, we have the capability to print up to 17" Wide x 22.5" Tall for an additional cost per item.

#### **Specialty Inks**

In addition to standard plastisol ink, we offer a wide variety of specialty inks including but not limited to puff print, metallic, water-based.